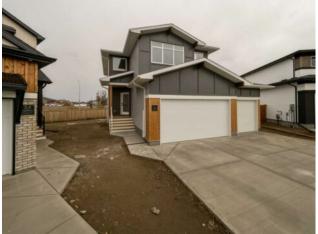

TRIPLE GARAGE ON A HUGE PIE SHAPED LOT. NOW FULLY FENCED AND INCLUDES FRONT LANDSCAPING. The "Christensen" model by Ashcroft Homes. Functional floor plan,, open concept main floor, kitchen with quartz counter-tops, stainless appliances, gas range, built in microwave drawer, dishwasher and stainless fridge. tall ceilings on the main floor. 3 large bedrooms up, bonus room and convenience of Laundry. Basement is open for future development. Excellent cul-de-sac location in the quiet community of Country Meadows, close to schools, shopping, Rec Center, easy access to downtown core. New Home Warranty. Home is Virtually staged