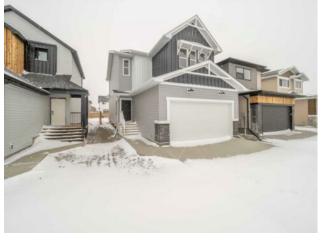

## 4330 28 Avenue S Lethbridge, Alberta

Fantastic 3 bedroom model by Avonlea with bonus room. The bonus room could easily be converted to a 4th bedroom. This home welcomes you with a large entry way and closet to help keep things clutter free. Grocery delivery is made easy with a two-car attached garage with direct entry into the home. Enjoy the new additions to this model with mudroom off the garage and walk through pantry The main floor includes a convenient 2-piece washroom. The kitchen includes a central island, big walk through pantry, Stainless appliances, built in Microwave and dishwasher. The dining nook is adjacent and sits in front of large patio doors leading out to your optional rear deck. Beautiful large windows allow for an abundance of natural light to fill the home. The spacious 3 bedrooms and bonus room on the upper level will keep the whole family happy. Both the Master and one of the other upper bedrooms feature walk-in closets. Also new and improved is the convenience of laundry on the second level. The Kohen is the perfect family home, with a basement level that can be further developed to include family room, fourth bedroom and a full bath. Located close to school, park and play ground in Southbrook. 10 Year NHW. Home is virtually staged.