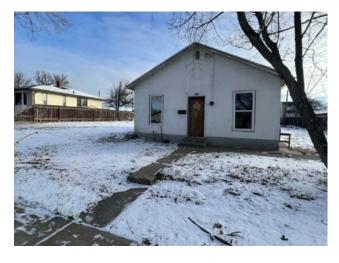

## 341 20 Street N Lethbridge, Alberta

MLS # A2116161

few, look no further! Drive by or Call your favourite realtor today!

\$109,900

| Division: | Senator Buchana   | n      |                    |  |
|-----------|-------------------|--------|--------------------|--|
| Type:     | Residential/House | e      |                    |  |
| Style:    | Bungalow          |        |                    |  |
| Size:     | 761 sq.ft.        | Age:   | 1900 (124 yrs old) |  |
| Beds:     | 1                 | Baths: | 1                  |  |
| Garage:   | None, Off Street  |        |                    |  |
| Lot Size: | 0.14 Acre         |        |                    |  |
| Lot Feat: | Back Lane, Back   | Yard   |                    |  |

See Remarks

**Inclusions:** NA

Looking for a project/full rebuild in a developed neighbourhood near schools, shopping centers, parks, and a swimming pool to name a