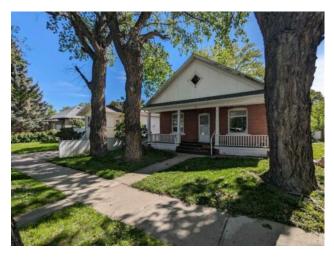

## 215 15 Street N Lethbridge, Alberta

MLS # A2136666

\$209,900

| Division: | Senator Buchar  | nan    |                    |  |
|-----------|-----------------|--------|--------------------|--|
| Type:     | Residential/Hou | ıse    |                    |  |
| Style:    | Bungalow        |        |                    |  |
| Size:     | 864 sq.ft.      | Age:   | 1912 (112 yrs old) |  |
| Beds:     | 2               | Baths: | 1                  |  |
| Garage:   | Off Street      |        |                    |  |
| Lot Size: | 0.14 Acre       |        |                    |  |
| Lot Feat: | Back Lane       |        |                    |  |

Features: High Ceilings, No Smoking Home

Inclusions: none

Under Appraised Value! Solid starter home that has seen many updates in the last year or two. This charming brick house has great curb appeal, and features 2 bedrooms, one bath, kitchen, formal dining room, and cozy living room. Update include new roof, furnace, HWT, vinyl flooring throughout and much more.