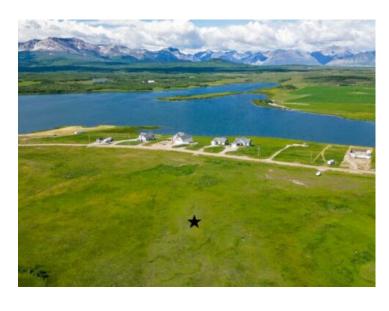

## 33 Waterton Ridge Drive Rural Cardston County, Alberta

MLS # A2144339

\$265,000

Division: NONE

Lot Size: 7.46 Acres

Lot Feat: 
By Town: Mountain View

LLD: 15-2-28-W4

Zoning: GCR

Water: 
Sewer: 
Utilities: -

If you're looking for a quiet, serene peace of paradise to call your own and build your future dream home on look no further! This property, overlooking Payne Lake, is located just 15 minutes from Waterton Lakes National Park, 20 minutes to the town of Cardston, and 30 minutes to nearest the United States border crossing! Around Payne Lake you and your family can enjoy fishing, gorgeous hikes, kayaking/canoeing, camping, and so much more!! If you're looking for the perfect recreational property to get out of the hustle and bustle of city life, call your REALTOR® and book your showing today!