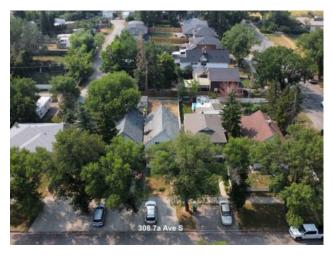

## 308 7A Avenue S Lethbridge, Alberta

MLS # A2151251

\$145,500

| Division: | London Road             |        |                    |  |  |  |
|-----------|-------------------------|--------|--------------------|--|--|--|
| Type:     | Residential/Hou         | ıse    |                    |  |  |  |
| Style:    | 1 and Half Storey       |        |                    |  |  |  |
| Size:     | 1,510 sq.ft.            | Age:   | 1909 (115 yrs old) |  |  |  |
| Beds:     | 1                       | Baths: | 1                  |  |  |  |
| Garage:   | Off Street, Parking Pad |        |                    |  |  |  |
| Lot Size: | 0.07 Acre               |        |                    |  |  |  |
| Lot Feat: | Back Lane, Bac          | k Yard |                    |  |  |  |

N/A

Inclusions:

\*Being sold for as land value only, home is inaccessible and un-inhabitable\* Great building lot in the heart of London Road on a quiet tree-lined street, right down the street from Kiwanis Park. This lot is just steps from the Coulees, close to Scenic Drive and all the shops, restaurants, and services Downtown Lethbridge offers.