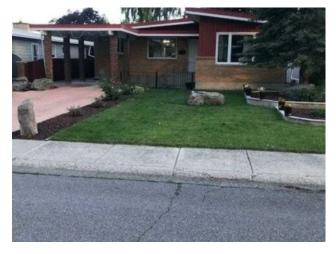

Inclusions: Refrigerator, Stove, & Dishwasher in the basement

Amazing south side bungalow, very well maintained, close to schools, access to Mayor Magrath, shopping/fast food. A 1254 Sq ft with 2 bedrooms, 1 bathroom upstairs and close to 1000sqft of ILLEGAL basement Suite with SEPERATE ENTRANCE that has another 2 bedroom and 1 bathroom, this house has had extensive renovations over the last few years with beautiful landscaping, it has a detached Garage with Carport in the front for plenty of Car parking and even RV/Boat parking, this home is a must see for Investors & First time Home buyers ALIKE in a fast growing city of Lethbridge.