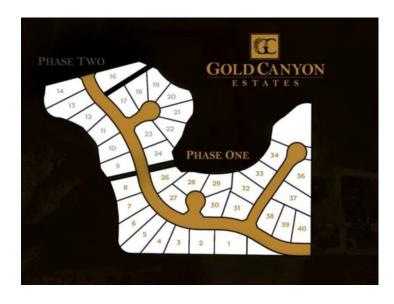

## 700 Gold Canyon Bay S Lethbridge, Alberta

MLS # A2154751

\$268,000

Division: Southridge

Lot Size: 0.33 Acre

Lot Feat: 
By Town: 
LLD: 
Zoning: DC

Water: 
Sewer: 
Utilities: -

Go south on Highway 5, turn right into Southridge, go through Sandstone and you will arrive at Gold Canyon Estates. Lots available ranging from .33 to .5 acres all with gorgeous views of the mountains and many with coulee and city views and many with river views. All services include City water, electrical and gas lines to the property line, street lights, sidewalks, paved streets. Everything is ready to build your dream home with the builder of your choice.