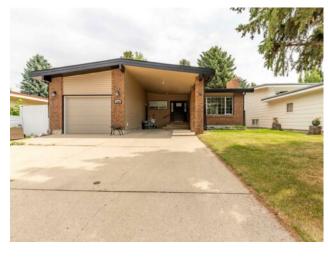

## 1505 Cedar Place S Lethbridge, Alberta

MLS # A2157599

\$499,000

| Division: | Redwood                      |        |                   |
|-----------|------------------------------|--------|-------------------|
| Type:     | Residential/House            |        |                   |
| Style:    | Bungalow                     |        |                   |
| Size:     | 1,261 sq.ft.                 | Age:   | 1976 (48 yrs old) |
| Beds:     | 4                            | Baths: | 2 full / 1 half   |
| Garage:   | Single Garage Attached       |        |                   |
| Lot Size: | 0.17 Acre                    |        |                   |
| Lot Feat: | Backs on to Park/Green Space |        |                   |

Features: See Remarks

Inclusions: Gas Range, Fridge, Dishwasher, washer, Dryer, Air Conditioning Unit, Blinds

Nestled in a quiet crescent in the heart of the Redwood sub-division, this beautifully maintained, spacious bungalow is sure to impress the discerning home buyer. Bright, warm and welcoming, this classic 1976 home features four bedrooms, two and half bathrooms, two fireplaces, large family and living rooms, access to the home from the single attached garage, a tastefully landscaped backyard backing onto a green strip, and many terrific updates. Freshly painted with new baseboards, doors and casings, a quartz counter kitchen island, and a former bedroom converted into convenient main floor laundry, the functionality of this home would compliment a busy family or anyone needing the convenience of simply purchasing a home with nothing left to do! Relaxing summer evenings await on your large covered deck with family and friends. Be sure a book an appointment today with your REALTOR®!