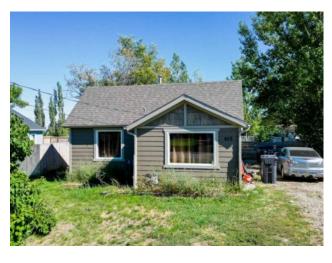

## 483 N 100 E Raymond, Alberta

MLS # A2162538

\$182,500

NONE Division: Residential/House Type: Style: Bungalow Size: 728 sq.ft. Age: 1955 (69 yrs old) **Beds:** Baths: Garage: Off Street Lot Size: 0.19 Acre Lot Feat: Standard Shaped Lot

Features: Storage

Inclusions: fridge, stove, dishwasher, washer, dryer, shed

Whether you are looking for the perfect starter home, or a place to downsize to and call home, this well maintained home could be the perfect one for you! This home has hardiboard siding, newer shingles, a fully fenced in backyard, a large shed for storage or to act as a dog house, a dog run, one large bedroom, one full bathroom, and plenty of off street parking! Located on a quiet street in the town of Raymond, this home is only 20 minutes from the city of Lethbridge! The home has an open kitchen and dining room area, a spacious front entry, and updated plumbing and electrical! Don't miss out on seeing this home today!! Call your REALTOR® and get your showing booked!