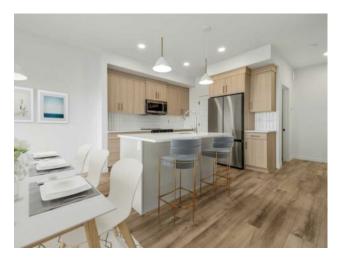

Features: Kitchen Island, Pantry, Walk-In Closet(s)

Inclusions: None

The popular "Grayson" model by Avonlea Homes. Located in a cul de sac on a large pie-shaped lot. Nice and open floor plan on the main floor, 9' ceilings, large windows for that extra sunlight, quartz countertops, and Kohler fixtures. Great corner pantry in the kitchen for storage. Upstairs there are 3 nice bedrooms, full bath, convenience of laundry, master bedroom with walk in closet and ensuite with 5' shower. The Basement is undeveloped but set up for family room, 4th bedroom and another full bath. Enjoy the insulated Double attached garage to keep those vehicles warm and dry. Located in the new phase of Blackwolf close to walking trails, 73 acre Legacy Park and lots of amenities. Easy access to downtown core. Home is Virtually Staged. New Home Warranty