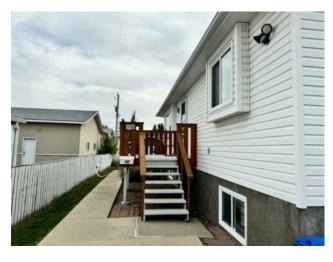

## 1134 42 Avenue N Lethbridge, Alberta

MLS # A2166001

\$355,000

| Division: | Legacy Ridge / Hardieville |        |                   |  |  |  |
|-----------|----------------------------|--------|-------------------|--|--|--|
| Type:     | Residential/House          |        |                   |  |  |  |
| Style:    | Bungalow                   |        |                   |  |  |  |
| Size:     | 1,206 sq.ft.               | Age:   | 1998 (26 yrs old) |  |  |  |
| Beds:     | 2                          | Baths: | 2                 |  |  |  |
| Garage:   | None                       |        |                   |  |  |  |
| Lot Size: | 0.14 Acre                  |        |                   |  |  |  |
| Lot Feat: | Back Yard                  |        |                   |  |  |  |

| Heating:    | Forced Air       | Water:     | -   |
|-------------|------------------|------------|-----|
| Floors:     | Carpet, Linoleum | Sewer:     | -   |
| Roof:       | Asphalt Shingle  | Condo Fee: | -   |
| Basement:   | Full, Unfinished | LLD:       | -   |
| Exterior:   | Vinyl Siding     | Zoning:    | R-L |
| Foundation: | Poured Concrete  | Utilities: | -   |

Features: No Smoking Home

Inclusions: Window Coverings

This charming house offers a blend of modern comfort and serene living. Featuring a newer roof, the home boasts an open-concept layout that maximizes space and natural light. Located in a tranquil neighborhood on the outskirts of the city, it provides a peaceful retreat from urban hustle. Inside, the warmth of wood-burning heat creates a cozy atmosphere perfect for relaxing during cooler months.