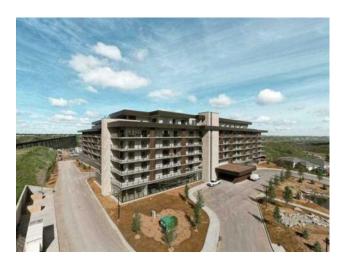

Features: Pantry, Quartz Counters

Inclusions: none

Effective October 22, 2024-Developer will include Standard Blind Package, installed, as well as Condo Fees for 1 year for condos that have possession before December 31, 2024. Welcome to #604, 102 Scenic Drive. No one else will have this layout with east and north east views. Bright sunny mornings and evenings to enjoy your terrace out of the hot sun. Grand entry to this floor plan featuring an entertainer's kitchen with seating at the breakfast bar. Open concept living and dining room with a flex/media room. Sweeping primary bedroom with spacious walk in closet and five piece spa like ensuite. Second and third bedrooms with walk in closets and large walk in shower ensuites. Spacious laundry room to store all your extras. Generous walk-in pantry. This unit has the ability to choose your own finishes from our curated color palettes. Enjoy our amenities, which no other location in Lethbridge has to offer, as well as the community we have become. This Penthouse is currently at framing stage.