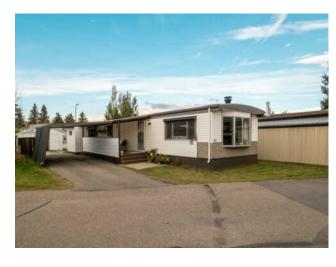

## 63, 2300 13 Street N Lethbridge, Alberta

MLS # A2170948

\$84,900

Division: Bridge Villa Estates Type: Mobile/Manufactured House Style: Park Model Size: 927 sq.ft. Age: 1972 (52 yrs old) **Beds:** Baths: Garage: Carport, Off Street Lot Size: Lot Feat: Back Yard

Features:

Move in ready, affordable mobile in Bridge Villa Estates! This unit features a large living room, a good sized and functional kitchen, dining room, built in office desk, 2 bedrooms, 1 - 4 piece bathroom, mudroom, all kitchen appliances and washer/dryer. Outside you will find a large front porch, 2 sheds and nice long car port!