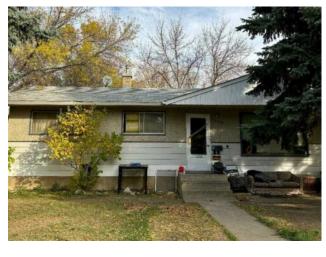

## 1703 16 Avenue S Lethbridge, Alberta

MLS # A2172119

\$267,000

Division: Agnes Davidson Residential/House Type: Style: Bungalow Size: 1,100 sq.ft. Age: 1960 (64 yrs old) **Beds:** Baths: Garage: Off Street, Parking Pad, Single Garage Detached Lot Size: 0.20 Acre Lot Feat: Back Lane, City Lot, Corner Lot, Many Trees, Treed

See Remarks

Inclusions: none

Features:

Attention to investors or builders. It has 3 bedrooms up and 2 bedrooms illegal suite in the basement with super single garage detached. As it is a great large corner 74'x120 situated just in the middle of the town, close to the hospital and college, it could be a good opportunity to build a full plex or duplex. Or handyman gets yourself a job to fix it up and put it back to the market again later on, Just use your own imagination to look at it, appreciate the location and the size. The property will sell as is where is.