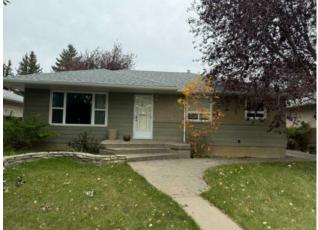

## 2901 15 Avenue S Lethbridge, Alberta

Heating:

Floors:

Roof:

**Basement:** 

Foundation:

**Exterior:** 

Features:

Inclusions: Basement Fridge, stove, dishwasher

Forced Air

Asphalt

Finished, Full

Wood Frame

Poured Concrete

Vinyl Windows

Check out this 5 bedroom 2 bathroom legal suited bungalow. This home is located in a nice quiet neighbourhood and is by parks and schools and plenty of shopping Has 3 beds up and 2 beds down, with 1 bathroom in each suite. Some updates over the years include some windows, roof and main floor kitchen. Out back you will find a fence yard and a oversized double detached garage.