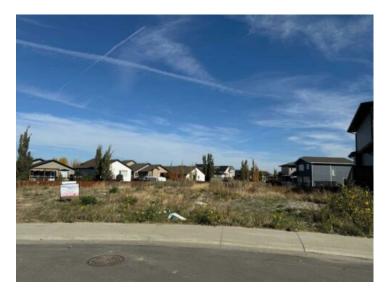

## 185 Rivergrove Chase W Lethbridge, Alberta

## MLS # A2172871

## \$179,000

| Division:  | Riverstone |
|------------|------------|
| Lot Size:  | 0.18 Acre  |
| Lot Feat:  | -          |
| By Town:   | -          |
| LLD:       | -          |
| Zoning:    | R-CL       |
| Water:     | -          |
| Sewer:     | -          |
| Utilities: | -          |

This generous pie-shaped, walkout lot is located in the highly desirable Riverstone community, close to parks, playgrounds, the university, public transportation, and all essential amenities. An ideal canvas for building your forever home, with room for a spacious workshop and a personal getaway at the rear of the property. The lot is well-suited for a large bungalow and allows for a detached garage with alley access. Please note, the \$4,000 control and design deposit is additional and will be added to the purchase price.