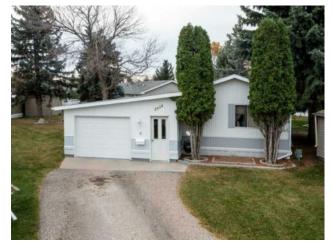

## 2928 31 Avenue S Lethbridge, Alberta

Forced Air

-

-

-

\_

Asphalt Shingle

## \$149,900

| Division: | Parkbridge Estates                 |        |                   |  |
|-----------|------------------------------------|--------|-------------------|--|
| Туре:     | Mobile/Manufactured House          |        |                   |  |
| Style:    | Single Wide Mobile Home            |        |                   |  |
| Size:     | 974 sq.ft.                         | Age:   | 1990 (34 yrs old) |  |
| Beds:     | 2                                  | Baths: | 1                 |  |
| Garage:   | Off Street, Single Garage Attached |        |                   |  |
| Lot Size: | -                                  |        |                   |  |
| Lot Feat: | -                                  |        |                   |  |
|           | Water:                             | -      |                   |  |
|           | Sewer:                             | -      |                   |  |
|           | Condo Fee                          | 2: -   |                   |  |
|           | LLD:                               | -      |                   |  |
|           | Zoning:                            | -      |                   |  |
|           | Utilities:                         | -      |                   |  |
|           |                                    |        |                   |  |

Welcome to Parkbridge Estates, a vibrant 55+ community! This move-in-ready home features 2 bedrooms and 1 bathroom, offering comfortable and easy living. The single attached garage provides convenience, while the outdoor living space is perfect for enjoying the seasons. With a flexible possession date, you can make this charming home yours at your convenience. Don't miss out on this fantastic opportunity for peaceful, low-maintenance living!