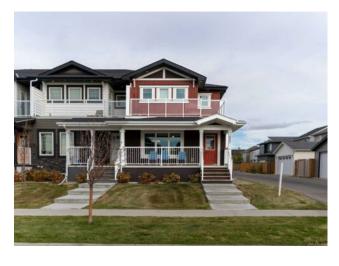

## 608, 210 Firelight Way W Lethbridge, Alberta

MLS # A2174004

\$395,000

| Division: | Copperwood                            |        |                  |  |  |
|-----------|---------------------------------------|--------|------------------|--|--|
| Type:     | Residential/Four Plex                 |        |                  |  |  |
| Style:    | 2 Storey                              |        |                  |  |  |
| Size:     | 1,376 sq.ft.                          | Age:   | 2017 (7 yrs old) |  |  |
| Beds:     | 3                                     | Baths: | 2 full / 2 half  |  |  |
| Garage:   | Double Garage Attached                |        |                  |  |  |
| Lot Size: | 0.10 Acre                             |        |                  |  |  |
| Lot Feat: | Low Maintenance Landscape, Landscaped |        |                  |  |  |

Welcome to this stunning 3-bedroom, 2 full bath, 2 half bath end-unit condo located in the desirable Vistas in Copperwood! This beautifully designed two-storey home boasts 1,376 sq ft of modern living space with an open-concept main floor, perfect for entertaining or family living. The spacious primary bedroom is a true retreat, featuring a huge private balcony, a large walk-in closet, and convenient laundry access just steps away. The fully finished basement offers additional living space, ideal for a family room, home office, or gym. With an attached double garage for extra convenience, you'll have ample storage and parking. Located near two picturesque lakes, parks, and schools, this home combines luxury with the perfect location for an active lifestyle. Don't miss out on this exceptional property in one of West sides most sought-after communities!