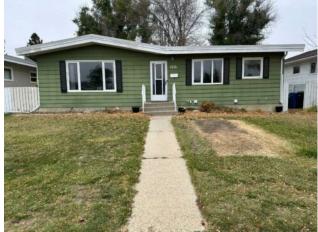

## 1414 15 Street N Lethbridge, Alberta

## \$375,000

| Division: | Winston Churchill  |        |                   |
|-----------|--------------------|--------|-------------------|
| Туре:     | Residential/House  |        |                   |
| Style:    | Bungalow           |        |                   |
| Size:     | 1,124 sq.ft.       | Age:   | 1968 (56 yrs old) |
| Beds:     | 6                  | Baths: | 2                 |
| Garage:   | Off Street         |        |                   |
| Lot Size: | 0.14 Acre          |        |                   |
| Lot Feat: | Back Lane, Back Ya | ard    |                   |
|           | Water:             | -      |                   |
|           | Sewer:             | -      |                   |
|           | Condo Fee          | : -    |                   |
|           | LLD:               | -      |                   |
|           | Zoning:            | R-L    |                   |
|           | Utilities:         | -      |                   |

Need more bedrooms? This mid-century bungalow, nestled in the desirable Northside neighbourhood, boasts 6 spacious bedrooms! With a separate entrance to the basement and a cozy kitchenette, this home offers endless possibilities. Sitting on a large lot with alley access, there's ample space to build your dream garage. Recent updates include a new furnace, AC, roof, windows, downstairs shower, and durable vinyl plank flooring throughout. Don't miss out on this opportunity to make it your own!