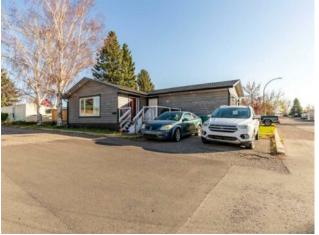

## 31, 1410 43 Street S Lethbridge, Alberta

Forced Air

Asphalt Shingle

Vinyl

-

-

-

\_

## \$200,000

| Division: | Parkview                  |        |                   |
|-----------|---------------------------|--------|-------------------|
| Туре:     | Mobile/Manufactured House |        |                   |
| Style:    | Single Wide Mobile Home   |        |                   |
| Size:     | 1,172 sq.ft.              | Age:   | 1976 (49 yrs old) |
| Beds:     | 2                         | Baths: | 1                 |
| Garage:   | Parking Pad               |        |                   |
| Lot Size: | -                         |        |                   |
| Lot Feat: | -                         |        |                   |
|           | Water:                    | -      |                   |
|           | Sewer:                    | -      |                   |
|           | Condo Fe                  | e: -   |                   |
|           | LLD:                      | -      |                   |
|           | Zoning:                   | -      |                   |
|           | Utilities:                | -      |                   |
|           |                           |        |                   |

A fully renovated home with addition in Parkview Estates! This 2 bed, 1 bath home offers 1,172 sq/ft of space including a massive kitchen with acacia live edge counter tops, dining area, living area and 2 outdoor spaces as well! With no work left for you to do, 2 off-street parking spaces and an accessible bathroom this home makes downsizing easy. Parkview Estates is quietly tucked away in a convenient south-side neighbourhood close to many amenities and arterial roads. Renovations include new roof, furnace, AC, stainless steel appliances, paint, flooring, light fixtures and the list goes on!