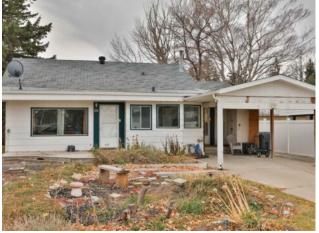

## 36 E 400 N Raymond, Alberta

Forced Air

Asphalt Shingle

Wood Siding

Storage

Poured Concrete

Crawl Space, None

Heating:

## \$240,000

| Division: | NONE              |        |                   |
|-----------|-------------------|--------|-------------------|
| Туре:     | Residential/House |        |                   |
| Style:    | 1 and Half Storey |        |                   |
| Size:     | 1,562 sq.ft.      | Age:   | 1971 (53 yrs old) |
| Beds:     | 4                 | Baths: | 1 full / 1 half   |
| Garage:   | Attached Carport  |        |                   |
| Lot Size: | 0.15 Acre         |        |                   |
| Lot Feat: | Standard Shaped L | ot     |                   |
|           | Water:            | -      |                   |
|           | Sewer:            | -      |                   |
|           | Condo Fee         | ; -    |                   |
|           | LLD:              | -      |                   |
|           | Zoning:           | R-1    |                   |
|           | Utilities:        | _      |                   |

Inclusions: fridge, stove, dishwasher (as is), washer, dryer

This charming one and a half storey home, located in the town of Raymond, just 20 minutes from Lethbridge, awaits its new owner! With a carport, spacious backyard, four bedrooms, one bathroom (with the potential of adding an ensuite bath in the primary bedroom) and a good sized back mud hall and living room, this home would be perfect for a young family, single, or great to add to a rental portfolio! The kitchen has laminate countertops and plenty of storage space can be found not only in the kitchen cabinetry, but the storage room upstairs. If you're looking for an affordable place to call home, call your favourite REALTOR® and book your showing today!