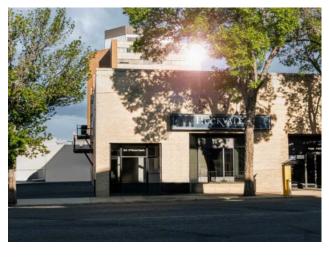

## 201, 414 6 Street S Lethbridge, Alberta

MLS # A2178535

\$195,000

| Division: | Downtown                           |        |                   |  |  |
|-----------|------------------------------------|--------|-------------------|--|--|
| Type:     | Residential/Low Rise (2-4 stories) |        |                   |  |  |
| Style:    | Apartment                          |        |                   |  |  |
| Size:     | 669 sq.ft.                         | Age:   | 1951 (73 yrs old) |  |  |
| Beds:     | 2                                  | Baths: | 1                 |  |  |
| Garage:   | Parking Pad, Stall                 |        |                   |  |  |
| Lot Size: | 0.00 Acre                          |        |                   |  |  |
| Lot Feat: | -                                  |        |                   |  |  |

Features: Laminate Counters, Open Floorplan, Track Lighting

Inclusions: Fridge, stove, dishwasher, washer, dryer, 1 paved parking stall, microwave/hood-fan, blinds.

This condo apartment is the ideal home for the young urban professional. Situated in the heart of downtown Lethbridge, this centrally located and secure building offers both convenience and peace of mind. Upon entering, you'll be impressed by the open-concept design that seamlessly combines the living room and kitchen. The unit boasts 9-foot ceilings, ceramic tile flooring, central air conditioning, a private balcony and in-suite laundry.