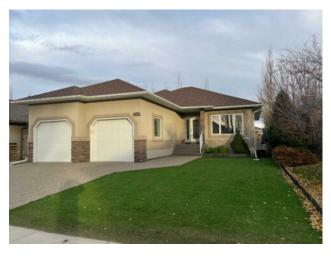

## 331 Couleecreek Court S Lethbridge, Alberta

MLS # A2179522

\$659,900

| Division: | Southgate                 |        |                   |  |  |
|-----------|---------------------------|--------|-------------------|--|--|
| Type:     | Residential/House         |        |                   |  |  |
| Style:    | Bungalow                  |        |                   |  |  |
| Size:     | 1,600 sq.ft.              | Age:   | 2007 (17 yrs old) |  |  |
| Beds:     | 4                         | Baths: | 3                 |  |  |
| Garage:   | Double Garage Attached    |        |                   |  |  |
| Lot Size: | 0.13 Acre                 |        |                   |  |  |
| Lot Feat: | Low Maintenance Landscape |        |                   |  |  |

Features: Ceiling Fan(s), Central Vacuum, Kitchen Island, Laminate Counters, No Animal Home, No Smoking Home

Inclusions: N/A

Pristine Bungalow on a very sought after Couleecreek. Court, open floor plan, four bedroom, three bath home. Finished basement with a second fire place, huge basement windows for ample natural light. Two huge bedrooms down stairs, lots of storage space as well as a room with a sink currently being used as a hair salon. Large covered deck and an oversized heated garage. Exterior is maintenance free with artificial grass and aggregate driveway and walkway. Call your favourite realtor to view this gem today.