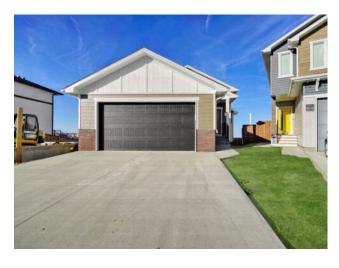

## 375 Skeena Crescent W Lethbridge, Alberta

MLS # A2179940

\$599,900

| Division: | Garry Station                           |        |                  |  |  |
|-----------|-----------------------------------------|--------|------------------|--|--|
| Туре:     | Residential/House                       |        |                  |  |  |
| Style:    | Bungalow                                |        |                  |  |  |
| Size:     | 1,378 sq.ft.                            | Age:   | 2024 (1 yrs old) |  |  |
| Beds:     | 5                                       | Baths: | 3                |  |  |
| Garage:   | Double Garage Attached                  |        |                  |  |  |
| Lot Size: | 0.10 Acre                               |        |                  |  |  |
| Lot Feat: | Back Yard, Backs on to Park/Green Space |        |                  |  |  |

Features: Pantry, See Remarks

Inclusions: Fridge, Stove, Dishwasher, OTR Microwave

Welcome to 375 Skeena Crescent! This beautiful, brand-new 5-bedroom, 3-bathroom bungalow is fully developed with a spacious open-concept design. Located in Garry Station! This home offers the perfect balance of modern luxury and everyday comfort. With high-end finishes throughout, every detail has been thoughtfully designed to elevate your living experience. Enjoy the convenience of being just steps away from the YMCA, top-rated schools, and grocery stores, making it ideal for busy families. Bonus, the property backs onto a serene green stripe, providing added privacy and peaceful views. With easy access to major routes, your commute will be quick and stress-free. This turnkey home is more than just a place to live—it's a lifestyle of modern elegance and unmatched convenience. Don't wait contact your favourite realtor today to book a showing!