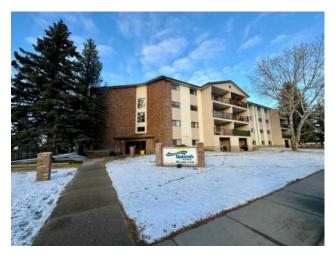

## 116, 85 Foxbend Crescent N Lethbridge, Alberta

MLS # A2179947

\$135,000

| Division: | Uplands                            |        |                   |  |
|-----------|------------------------------------|--------|-------------------|--|
| Туре:     | Residential/Low Rise (2-4 stories) |        |                   |  |
| Style:    | Low-Rise(1-4)                      |        |                   |  |
| Size:     | 806 sq.ft.                         | Age:   | 1983 (41 yrs old) |  |
| Beds:     | 2                                  | Baths: | 1                 |  |
| Garage:   | Stall                              |        |                   |  |
| Lot Size: | 2.42 Acres                         |        |                   |  |
| Lot Feat: | -                                  |        |                   |  |

Features: See Remarks

Inclusions: N/A

Two bedroom main floor condo., perfectly situated in a secure building. The spacious living room flows seamlessly onto a private balcony, ideal for relaxation and entertainment. Upgrades included the kitchen bathroom flooring and paint. This unit makes a great revenue property with a long term tenant who would like to stay.