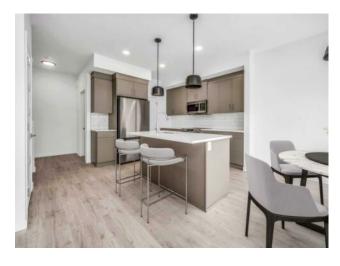

Features: Kitchen Island, Pantry, Walk-In Closet(s)

Inclusions: None

The "Isla" by Avonlea Homes is the perfect family home. Located in the architecturally controlled community of Country Meadows. The main level hosts a notched out dining nook, eating bar on the kitchen island, walk in pantry. Large windows and tall ceilings make the main floor feel very bright and open. Also notice the new look of the flat painted ceilings. Upstairs resides the 3 bedrooms with the master including an en-suite and walk in closet. The ensuite has a large 5 foot walk-in shower and His/Her sinks. Great Bonus room area for the family to enjoy. Bonus room is in the middle of the upstairs giving privacy to the master retreat from the kids bedrooms. Convenience of laundry is also upstairs. The basement is undeveloped but set up for family room, bedroom and another full bath. Home is virtually Staged. New Home Warranty