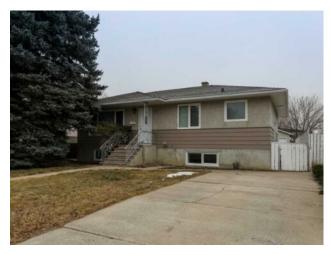

## 1918 9 Avenue N Lethbridge, Alberta

MLS # A2182351

\$350,000

| Division: | Westminster                         |        |                   |  |  |
|-----------|-------------------------------------|--------|-------------------|--|--|
| Туре:     | Residential/Hou                     | ıse    |                   |  |  |
| Style:    | Bungalow                            |        |                   |  |  |
| Size:     | 1,055 sq.ft.                        | Age:   | 1959 (66 yrs old) |  |  |
| Beds:     | 4                                   | Baths: | 2                 |  |  |
| Garage:   | Parking Pad, Single Garage Detached |        |                   |  |  |
| Lot Size: | 0.14 Acre                           |        |                   |  |  |
| Lot Feat: | Back Yard                           |        |                   |  |  |

Features: See Remarks

Inclusions: N/A

Welcome to this well maintained 3 bedrooms up and 1 bedroom down illegal suited house located in the heart of Lethbridge, this place offers a perfect balance of comfort and convenience. With its private entrance, functional layout this suite is ideal for anyone wanting to use it as an investment or live there and have someone help pay your mortgage. There is also a single garage in the backyard. This home is located in a family-friendly neighborhood with schools, parks, shopping and public transit. The tenant upstairs has been there for years and would love to stay.