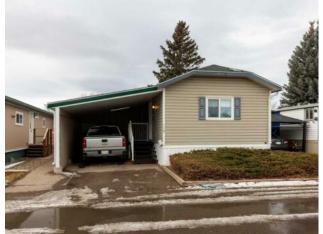

## \$175,000

| Division: | Bridge Villa Estates      |        |   |  |
|-----------|---------------------------|--------|---|--|
| Туре:     | Mobile/Manufactured House |        |   |  |
| Style:    | Single Wide Mobile Home   |        |   |  |
| Size:     | 992 sq.ft.                | Age:   | - |  |
| Beds:     | 2                         | Baths: | 2 |  |
| Garage:   | Attached Carport          |        |   |  |
| Lot Size: | -                         |        |   |  |
| Lot Feat: | -                         |        |   |  |
|           | Water:                    | -      |   |  |
|           | Sewer:                    | -      |   |  |
|           | Condo Fe                  | e: -   |   |  |
|           | LLD:                      | -      |   |  |
|           | Zoning:                   | -      |   |  |
|           | Utilities:                | -      |   |  |

Welcome to #118-2300 13 St N. This wonderful 2002 built 2 bedroom and 2 bathroom manufactured home has had significant renovations completed and features an open-concept living space between the kitchen, living, and dining rooms. Each bedroom is on opposite sides of the home ensuring comfort for sleep, and the primary bedroom has a walk-in closet and full en-suite. Outside is a beautiful deck leading to a fenced yard that is perfect for your small dogs, and there is a large carport attached. Call your REALTOR and ask about booking your showing for this great home.