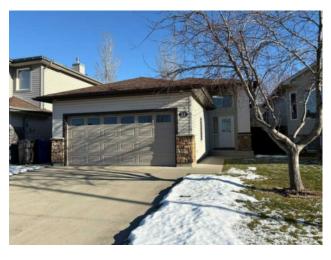

## 27 Fairmont Road S Lethbridge, Alberta

MLS # A2186231

\$475,000

| Fairmont                            |                                                                                |                                                                                     |                                                                                                                              |  |
|-------------------------------------|--------------------------------------------------------------------------------|-------------------------------------------------------------------------------------|------------------------------------------------------------------------------------------------------------------------------|--|
| Residential/House                   |                                                                                |                                                                                     |                                                                                                                              |  |
| Bi-Level                            |                                                                                |                                                                                     |                                                                                                                              |  |
| 1,105 sq.ft.                        | Age:                                                                           | 2004 (21 yrs old)                                                                   |                                                                                                                              |  |
| 4                                   | Baths:                                                                         | 3                                                                                   |                                                                                                                              |  |
| Double Garage Attached, Parking Pad |                                                                                |                                                                                     |                                                                                                                              |  |
| 0.09 Acre                           |                                                                                |                                                                                     |                                                                                                                              |  |
| Back Yard, City Lot, Landscaped     |                                                                                |                                                                                     |                                                                                                                              |  |
|                                     | Residential/Hou<br>Bi-Level<br>1,105 sq.ft.<br>4<br>Double Garage<br>0.09 Acre | Residential/House Bi-Level 1,105 sq.ft. Age: 4 Baths: Double Garage Attached, Parki | Residential/House  Bi-Level  1,105 sq.ft. Age: 2004 (21 yrs old)  4 Baths: 3  Double Garage Attached, Parking Pad  0.09 Acre |  |

Features: Open Floorplan, Skylight(s), Vaulted Ceiling(s)

Inclusions: A/C

Welcome to the Fairmont subdivision in South Lethbridge. Are you looking for a practical bi-level with many popular features, well look no further! This Avonlea built home is perfect for empty-nesters or a young family. The new owner will appreciate the open design, vaulted ceiling, gas fireplace in living room, central air conditioning and double finished garage. Downstairs you will find a large family room with a built-in entertainment center, 2 bedrooms and a 4 pc bath. Don't delay in viewing this home, call your favorite realtor today.