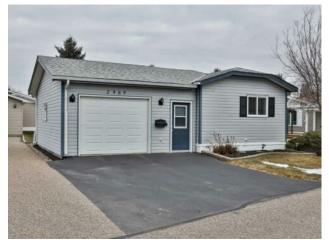

## 2909 33 Avenue S Lethbridge, Alberta

Forced Air

-

-

Carpet, Linoleum

Asphalt Shingle

Heating:

Floors:

Located in the sought-after community of Parkbridge Estates in south Lethbridge, this charming bungalow features a single attached garage 17" X 21" and backs onto a tranquil pond. With three bedrooms and two bathrooms, the home boasts vaulted ceilings and a well-maintained kitchen complete with a walk-in pantry. The en suite has been recently upgraded with a brand new custom 5-foot tiled shower, providing both luxury and easy access. Outside, you'II find a beautifully designed side deck with a pergola and barbecue, perfect for entertaining or relaxing. This is a 55+ community, requiring applicant approval, and offers amenities within walking distance, including a clubhouse for social gatherings. With its appealing features and desirable location, this home is truly a must-see!