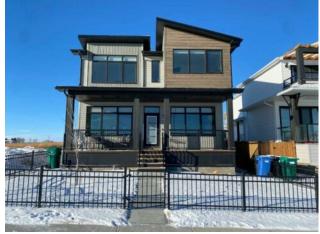

## \$629,999

| Division: | Country Meadows Estates                            |          |                  |  |  |
|-----------|----------------------------------------------------|----------|------------------|--|--|
| Туре:     | Residential/House                                  |          |                  |  |  |
| Style:    | 2 Storey                                           |          |                  |  |  |
| Size:     | 1,815 sq.ft.                                       | Age:     | 2022 (3 yrs old) |  |  |
| Beds:     | 3                                                  | Baths:   | 2 full / 1 half  |  |  |
| Garage:   | Additional Parking, Double Garage Detached         |          |                  |  |  |
| Lot Size: | 0.10 Acre                                          |          |                  |  |  |
| Lot Feat: | Back Lane, Back Yard, Front Yard, Lawn, Landscaped |          |                  |  |  |
|           | Water:                                             | Public   |                  |  |  |
|           | Sewer:                                             | Public S | Public Sewer     |  |  |
|           | Condo Fee:                                         | -        |                  |  |  |
|           | LLD:                                               | -        |                  |  |  |
|           | Zoning:                                            | R-L      |                  |  |  |
|           | Utilities:                                         | -        |                  |  |  |

Here is your opportunity to own a gorgeous 2-Storey home with loads of curb appeal. This 3 Bed/ 2.5 bath home is overlooking the park and pond in the desirable Country Meadows community. The Country Meadows community is located just minutes away from numerous amenities such as one of the largest YMCA's In Alberta, grocery stores, pubs, restaurants, parks, and schools. It is also only about 5 minutes from Highway 3. This modern home is designed beautifully with a large open-concept lower floor with an office space and a front porch that is perfect for your morning coffee. Upstairs includes a large primary with a 4-piece ensuite, a large walk-in closet that connects to the laundry room, 2 other bedrooms, and another 4-piece bathroom. This move-in ready home has been lived in for less than 2 years and has had numerous upgrades since it was purchased. The upgrades include rear covered deck addition that provides a sheltered area for summer barbecues. Other upgrades include a fully fenced yard with handy rear gate for lane access, A/C, custom window coverings, and finished rear landcaping. The detached garage has been finished to provide a clean organized workspace for your next project. The space on the side of the garage has been utilized perfectly to allow for a trailer or other toys that can stored safely within the confines of the fence. The unfinished basement awaits your personal touches.