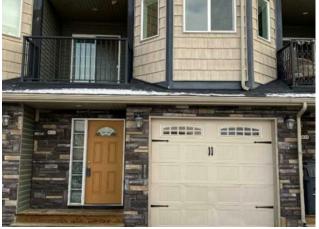

## \$349,900

| Division: | Sunridge                           |        |                   |
|-----------|------------------------------------|--------|-------------------|
| Туре:     | Residential/Five Plus              | ;      |                   |
| Style:    | 3 Storey                           |        |                   |
| Size:     | 1,591 sq.ft.                       | Age:   | 2010 (15 yrs old) |
| Beds:     | 3                                  | Baths: | 3                 |
| Garage:   | Off Street, Single Garage Attached |        |                   |
| Lot Size: | -                                  |        |                   |
| Lot Feat: | Landscaped                         |        |                   |
|           | Water:                             | -      |                   |
|           | Sewer:                             | -      |                   |
|           | Condo Fee:                         | \$ 210 |                   |
|           | LLD:                               | -      |                   |
|           | Zoning:                            | R-50   |                   |
|           | Utilities:                         | _      |                   |

Roof:

**Basement:** 

Foundation:

**Exterior:** 

Welcome to Sunridge. This 3 bedroom, 3 bathroom condo with a separate basement entry & attached single garage is located close to the university, a dog park, a lake, a park, a playground, schools, & restaurants is ready for your personal touch.