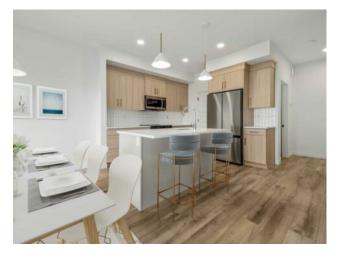

Features: Kitchen Island, Pantry, Walk-In Closet(s)

Inclusions: None

The popular "Grayson" model by Avonlea Homes. Check out these great new elevations. Nice and open floor plan on the main floor, 9' Flat Painted ceilings, large windows for that extra sunlight. Great corner pantry in the kitchen for storage. Upstairs there are 3 nice bedrooms, full bath, convenience of laundry, master bedroom with walk in closet and ensuite with 5' shower. The Basement is undeveloped but set up for family room, 4th bedroom and another full bath. Easy access to the Down town core. Close to lots of amenities, twin rinks, pool, public Library, schools, park and play ground. Home is virtually staged. New Home Warranty