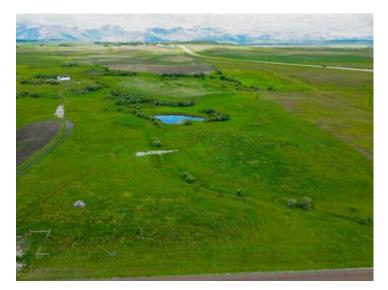

## \$225,000

Division:NONELot Size:5.00 AcresLot Feat:-By Town:Mountain ViewLLD:14-2-28-W4Zoning:CRWater:NoneSewer:-Utilities:-

If you're looking for a picturesque place to build your dream home, camp during the summer, plant a garden, or simply go to enjoy stunning views look no further than this incredible 5 acre property!! Located just 15 minutes from Waterton Lakes National Park and on the road to Payne Lake, this property has been recently fenced, dozens of trees planted, and an approach and gate added! The unencumbered views of the mountains provide a peaceful atmosphere for you and your family to enjoy nature and all it has to offer. Natural gas and electricity are near the property as well for you to tie in to should you wish. Don't delay, come walk the property today!