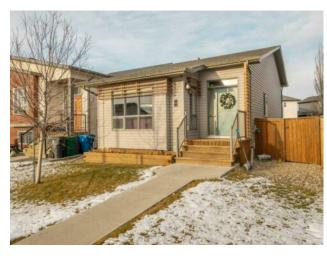

## 340 Crocus Terrace W Lethbridge, Alberta

MLS # A2187891

\$375,000

Division: Country Meadows Estates Residential/House Type: Style: 4 Level Split Size: 996 sq.ft. Age: 2015 (10 yrs old) **Beds:** Baths: Garage: Off Street, Parking Pad Lot Size: 0.09 Acre Lot Feat: Back Lane, Back Yard, Few Trees, Front Yard, Lawn, Landscaped, Standard

Inclusions: Shed

Nestled in the vibrant community of West Lethbridge, 340 Crocus Terrace West is surrounded by top-tier amenities, including schools, parks, playgrounds, shopping, and convenient transit options. This charming 4-level split home offers 986 sq. ft. of living space, featuring 2 large bedrooms—including a master suite with a private 3-piece bath—2 bathrooms, a spacious living room, a well-designed kitchen, and a dining nook. The 3rd level boasts a 388 sq. ft. family room with a walkout to the landscaped, fully fenced backyard—perfect for summer gatherings—while the 4th level is undeveloped and ready for your creative vision. A private parking pad outside the fence adds extra convenience. Discover your dream home in this fantastic location!