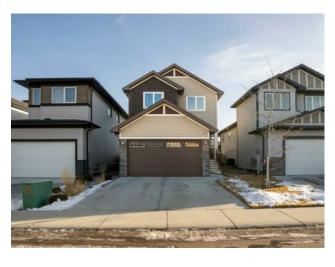

## 2723 45 Street S Lethbridge, Alberta

MLS # A2188072

\$489,900

| Division: | Discovery              |        |                  |  |  |  |
|-----------|------------------------|--------|------------------|--|--|--|
| Type:     | Residential/Hou        | ıse    |                  |  |  |  |
| Style:    | 2 Storey               |        |                  |  |  |  |
| Size:     | 1,535 sq.ft.           | Age:   | 2018 (7 yrs old) |  |  |  |
| Beds:     | 3                      | Baths: | 2 full / 1 half  |  |  |  |
| Garage:   | Double Garage Attached |        |                  |  |  |  |
| Lot Size: | 0.08 Acre              |        |                  |  |  |  |
| Lot Feat: | Back Lane              |        |                  |  |  |  |
|           |                        |        |                  |  |  |  |

Features: Breakfast Bar, Built-in Features, Double Vanity, Open Floorplan, Quartz Counters, Storage, Sump Pump(s), Walk-In Closet(s)

Inclusions: Gemstone lights, A/C, Underground Sprinklers

Welcome to this stunning and move-in ready home located in the highly sought-after community of Southbrook (Discovery) on the south side of Lethbridge. With over 1,500 square feet of beautifully designed living space, this home offers an exceptional layout, impeccable condition, and an unbeatable location close to Lethbridge's best amenities. As you step into the main level, you'll immediately notice the unique floorplan that features a central staircase with upgraded spindle railings. This grand focal point not only adds a touch of elegance but also allows natural light to flow seamlessly throughout the home. The living room is a showstopper, with soaring open-to-above ceilings and a stunning gas fireplace framed by floor-to-ceiling windows, creating a warm and inviting atmosphere. Adjacent to the living room is the spacious dining area, which offers direct access to your back deck and fully landscaped backyard. The outdoor space is perfect for entertaining or relaxing and features underground sprinklers in both the front and back, making lawn care a breeze. The kitchen is both stylish and functional, with beautiful quartz countertops, warm wood-toned cabinetry that exudes coziness, and a pantry for extra storage. From the kitchen, you'll find convenient access to the double attached garage as well as a 2-piece powder room on this level. Heading upstairs, the primary suite is a true retreat. Spacious and serene, it includes a luxurious 5-piece ensuite with dual vanities, a stand-up shower, and a walk-in closet. Completing the second level is the thoughtfully located laundry room with a stacking washer and dryer, additional cabinetry for storage, a 4-piece bathroom, and two more generously sized bedrooms. The basement is currently unfinished, providing an opportunity to customize the space to suit your needs. With room to add another bedroom,