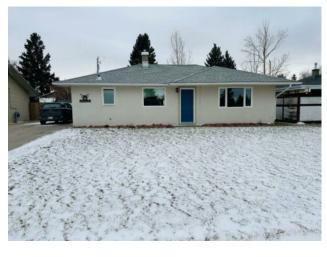

## 1206 13 Avenue N Lethbridge, Alberta

MLS # A2189379

\$265,000

| Division: | St Edwards                     |        |                   |  |  |
|-----------|--------------------------------|--------|-------------------|--|--|
| Type:     | Residential/House              |        |                   |  |  |
| Style:    | Bungalow                       |        |                   |  |  |
| Size:     | 1,040 sq.ft.                   | Age:   | 1969 (56 yrs old) |  |  |
| Beds:     | 3                              | Baths: | 1                 |  |  |
| Garage:   | Parking Pad, RV Access/Parking |        |                   |  |  |
| Lot Size: | 0.15 Acre                      |        |                   |  |  |
| Lot Feat: | Private                        |        |                   |  |  |

Features: Ceiling Fan(s), Vinyl Windows

Inclusions: Shed.

Spacious bungalow on a huge lot with RV parking. This 3 bed 1 bath home is 1040 sq ft and has everything you need on the main floor. Many updates have occurred throughout this home over the years including, furnace, roof, windows, water lines and flooring. Tons of parking with the driveway in the front and room to build a garage in the back. Located close to many schools!