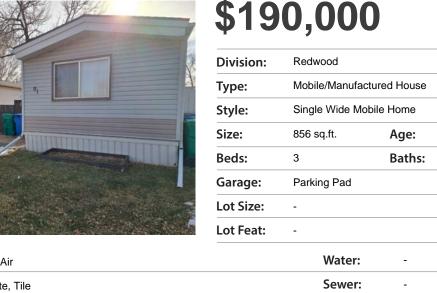

## **Division:** Type:

## MLS # A2191395

|             |                |           |             | -      | · · · |
|-------------|----------------|-----------|-------------|--------|-------|
|             |                | Beds:     | 3           | Baths: | 2     |
| 100         |                | Garage:   | Parking Pad |        |       |
|             |                | Lot Size: | -           |        |       |
|             |                | Lot Feat: | -           |        |       |
| Heating:    | Forced Air     |           | Water:      | -      |       |
| Floors:     | Laminate, Tile |           | Sewer:      | -      |       |
| Roof:       | Asphalt        |           | Condo Fee   | -      |       |
| Basement:   | -              |           | LLD:        | -      |       |
| Exterior:   | Vinyl Siding   |           | Zoning:     | -      |       |
| Foundation: | -              |           | Utilities:  | -      |       |
| Features:   | -              |           |             |        |       |

Inclusions: Fridge, Stove, Dishwasher, Washer, Dryer, Two sheds, window Coverings, Window air conditioner, Extra tile flooring & extra paint

This warm and welcoming property in Parkview Estates is home to three bedrooms, two full bathrooms, a lovely eating island, plenty of storage, double car parking, and a large deck. Updates include new shingles in 2020, hot water tank in 2016, flooring, paint, and some contemporary kitchen and bathroom features. Bright and functional, one will immediately appreciate the bright, open living area, the large yard, convenient hallway laundry, and storage within the two sheds. Located close to Henderson Lake, shopping, parks, restaurants. Be sure and put this little gem on your list of properties to have a look at. You will not be disappointed!