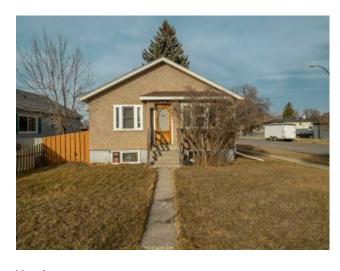

## 1421 1 Avenue N Lethbridge, Alberta

MLS # A2191555

\$255,000

| Division: | Westminster           |        |                   |  |
|-----------|-----------------------|--------|-------------------|--|
| Туре:     | Residential/House     |        |                   |  |
| Style:    | Bungalow              |        |                   |  |
| Size:     | 656 sq.ft.            | Age:   | 1949 (76 yrs old) |  |
| Beds:     | 3                     | Baths: | 2                 |  |
| Garage:   | Off Street            |        |                   |  |
| Lot Size: | 0.13 Acre             |        |                   |  |
| Lot Feat: | Back Lane, Corner Lot |        |                   |  |