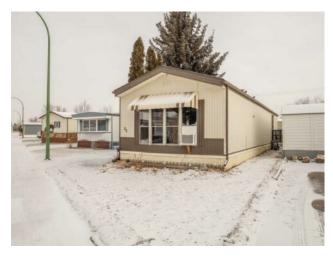

## 2300 13 Street N Lethbridge, Alberta

MLS # A2192000

\$125,000

| Division: | Bridge Villa Estates      |        |                   |
|-----------|---------------------------|--------|-------------------|
| Type:     | Mobile/Manufactured House |        |                   |
| Style:    | Mobile Home-Single Wide   |        |                   |
| Size:     | 980 sq.ft.                | Age:   | 1983 (42 yrs old) |
| Beds:     | 2                         | Baths: | 1                 |
| Garage:   | Driveway, Off Street      |        |                   |
| Lot Size: | -                         |        |                   |
| Lot Feat: | -                         |        |                   |

Heating:Forced Air, Natural GasWater:-Floors:LaminateSewer:-Roof:Asphalt ShingleCondo Fee:-Basement:-LLD:-Exterior:-Zoning:-Foundation:-Utilities:-

Inclusions: Air conditioner

Features:

Welcome to Bridge Villa Estates. A north side mobile home park where you can have most of the convenience of a condo while being in your own detached living space. This unit offers a ton of updates and has an immediate sense of welcoming from the moment you open the door. Inside the home you' Il find a 980 square foot home with 2 beds and 1 bathroom. The property has been well maintained and completely renovated over the years while also offering a beautiful outdoor space where you will be able to entertain friends and family who join you in your festivities. Make this well taken care of home, yours, with the added bonus of a secure and highly looked after complex.