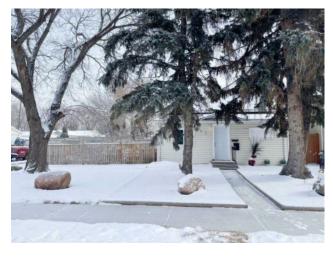

## 645 16 Street N Lethbridge, Alberta

MLS # A2193111

\$209,000

Winston Churchill Division: Residential/House Type: 1 and Half Storey Style: Size: 901 sq.ft. Age: 1905 (120 yrs old) **Beds:** Baths: Garage: Additional Parking, Single Garage Detached Lot Size: 0.15 Acre Lot Feat: Rectangular Lot

Features: See Remarks

Inclusions: N/A

Tucked away on a charming, tree-lined street, this cozy north-side one-bedroom home is full of warmth and character. With a double lot, there's plenty of room to enjoy the outdoors, whether for gardening, relaxing, or future projects like a garage. Thoughtful updates inside and out make this home move-in ready, while the second-level loft adds extra space for a home office, den, or storage. It's the kind of place that just feels like home. Take a drive by, soak in its inviting curb appeal, and step inside to see how comfortable and welcoming it truly is!