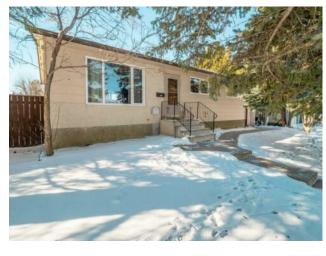

## 248 Laval Boulevard W Lethbridge, Alberta

MLS # A2193731

\$360,000

| Division: | Varsity Village                                       |        |                   |  |  |
|-----------|-------------------------------------------------------|--------|-------------------|--|--|
| DIVISION. |                                                       |        |                   |  |  |
| Type:     | Residential/House                                     |        |                   |  |  |
| Style:    | Bungalow                                              |        |                   |  |  |
| Size:     | 969 sq.ft.                                            | Age:   | 1977 (48 yrs old) |  |  |
| Beds:     | 4                                                     | Baths: | 2                 |  |  |
| Garage:   | Parking Pad                                           |        |                   |  |  |
| Lot Size: | 0.13 Acre                                             |        |                   |  |  |
| Lot Feat: | Back Lane, Back Yard, Lawn, Low Maintenance Landscape |        |                   |  |  |
|           |                                                       |        |                   |  |  |

Features: Ceiling Fan(s), Recessed Lighting

Inclusions: shed

Welcome to 248 Laval Blvd West, a spacious and well-maintained 4-bedroom, 2-bathroom bungalow in a fantastic location! Furnace and AC unit both replaced just 5 years ago. Enjoy the convenience of central vacuum and a garage pad already poured, ready for future development. The backyard is perfect for entertaining, with gas to the deck for easy BBQing. Situated close to the University of Lethbridge and the scenic Nicholas Sheran Park, where you can enjoy walking paths around the lake, picnic areas, and a playground for the kids. Don't miss out on this incredible opportunity—schedule your viewing today!