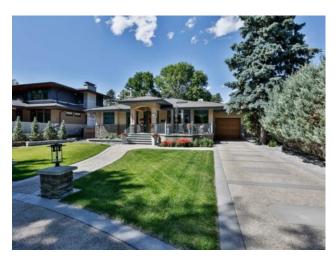

## 3131 Parkside Drive S Lethbridge, Alberta

MLS # A2194758

\$1,379,000

Henderson Lake

Residential/House Type: Style: Bungalow Size: 1,875 sq.ft. Age: 1999 (26 yrs old) Beds: Baths: 2 full / 1 half Garage: Triple Garage Attached Lot Size: 0.32 Acre Lot Feat: Back Lane, Back Yard, Front Yard, Interior Lot, Landscaped, Level, Undergro

A rare opportunity to own a custom-built bungalow on Parkside Drive—a true gem that has never before been offered for sale. Thoughtfully designed by the original owner, this 1,875 sq. ft. fully developed home radiates warmth, comfort, and timeless elegance, perfectly positioned in one of the most sought-after locations. With an expansive 70 x 200 ft. lot overlooking Henderson Lake, this exceptional property offers both privacy and serenity with front and back outdoor patios designed for relaxation. The grand entrance leads into a welcoming living room centered around a gas fireplace, setting the stage for cozy evenings. The heart of the home is the spacious chef's kitchen, featuring custom cabinetry, quartz countertops, premium appliances, and a walk-in pantry—a dream space for any culinary enthusiast. The primary retreat is a luxurious escape, complete with a double vanity, jetted tub, separate shower, walk-in closet, and private access to the rear deck with views of the beautifully landscaped backyard. The main floor also offers a formal dining room, a sewing room with park views, and a private home office for those who work from home. Downstairs, the entertainer's dream basement awaits—a vast, open space perfect for hosting gatherings. Whether it's a home theatre, pool table, shuffleboard, poker nights, or cocktails at the wet bar, this space ensures you'll never need to leave home to enjoy a night out. The lower level also includes two additional bedrooms, a full 4-piece bath, and a massive storage room for seasonal items. Parking is never an issue with a circular front driveway and an expansive rear parking pad that can accommodate over a dozen vehicles. The tandem 2½ car attached garage boasts front and rear access, epoxy flooring, and large windows that flood the space with natural light. A