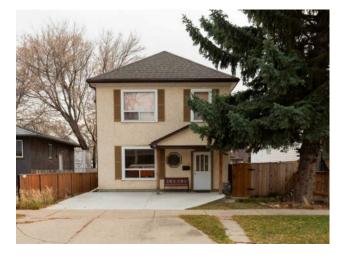

## 1210 5A Avenue S Lethbridge, Alberta

## \$414,900

| Division: | London Road                                                        |        |                    |  |  |
|-----------|--------------------------------------------------------------------|--------|--------------------|--|--|
| Туре:     | Residential/Hou                                                    | ISE    |                    |  |  |
| Style:    | 2 Storey                                                           |        |                    |  |  |
| Size:     | 1,771 sq.ft.                                                       | Age:   | 1902 (123 yrs old) |  |  |
| Beds:     | 2                                                                  | Baths: | 2                  |  |  |
| Garage:   | Double Garage Detached, Off Street, Parking Pad, RV Access/Parking |        |                    |  |  |
| Lot Size: | 0.11 Acre                                                          |        |                    |  |  |
| Lot Feat: | Back Lane, Back Yard, Front Yard, Gazebo, Landscaped, Low Mainter  |        |                    |  |  |

Welcome to 1210 5A Ave S. Nestled in a well-established neighborhood in the heart of Lethbridge, this beautifully maintained 2-storey home exudes warmth and comfort. Featuring 2 bedrooms, a full bathroom, and a dedicated office space on the upper floor. The main floor welcomes you to a spacious front living room, perfect for gathering with friends and seamlessly flows into the stand-alone dining room, ideal for hosting family dinners. The kitchen showcases timeless oak cabinetry with plenty of prep and storage space. The rear addition enhances the home's living space, offering a bright and airy family room—completed by the beautiful gas fireplace. High 9' ceilings on the main floor add to the home's sense of openness and charm. Outdoors, the fully fenced yard boasts a concrete patio, perfect for summer gatherings. The detached double garage and front parking pad ensure ample parking, while the RV parking with an electrical hookup provides added convenience. Additional features include central A/C, central vac with attachments, and plenty of storage space. This turn-of-the-century built home is situated in a prime location, close to parks, schools, and all essential amenities. Don't miss the opportunity to experience its charm—call an agent to schedule your private viewing!