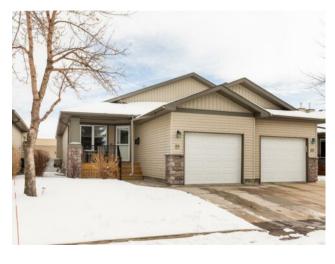

## 21, 284 Cougar Way N Lethbridge, Alberta

MLS # A2196572

\$349,900

| Division: | Uplands                |        |                   |  |
|-----------|------------------------|--------|-------------------|--|
| Type:     | Residential/Duplex     |        |                   |  |
| Style:    | Bungalow, Side by Side |        |                   |  |
| Size:     | 1,058 sq.ft.           | Age:   | 2003 (22 yrs old) |  |
| Beds:     | 3                      | Baths: | 2 full / 1 half   |  |
| Garage:   | Single Garage Attached |        |                   |  |
| Lot Size: | -                      |        |                   |  |
| Lot Feat: | Back Yard              |        |                   |  |

Features: No Animal Home

Inclusions: Fridge, Stove, Dishwasher, Washer, Dryer, A/C, Hood/Microwave, Water Softener

Welcome to this beautifully maintained 3-bedroom, 2.5-bathroom bungalow with office in the quiet, adult-living community of Aspen Village in North Lethbridge. With 1058 sqft. of main-floor living space, this home offers comfort, convenience, and modern updates throughout. Step inside to newer hardwood flooring and stay cool with central air in the summer months, this home creates a bright and inviting atmosphere. The open-concept living room features a cozy fireplace, perfect for relaxing. The kitchen includes modern appliances, ample storage, and a functional layout for easy meal prep. Enjoy the private deck, ideal for morning coffee or evening unwinding. The finished basement adds extra living space, while the single attached garage provides convenience year-round. Located close to shopping, parks, and with easy access to main roads, this home is move-in ready and designed for easy living. 40+ age restriction.