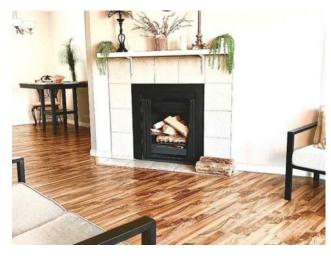

Inclusions:

NA

A great investment opportunity or first time home buyer! A 2 bed 1 bath, beautiful 836 square foot condo. Good sized in unit storage room. A coat closet and linen closet. Primary bedroom has its own sink and mirror. The fireplace in the living room is gorgeous. The kitchen has a dishwasher. Floors are hardwood, carpet and luxury vinyl plank. It has a balcony so you can enjoy the out of doors on nice days by just stepping out the door. The lot has mature trees. The location is ideal. Walking distance to shopping centres, grocery stores, restraunts, a bike path and bus stops. Call your agent today!