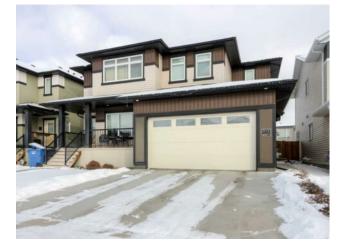

## 915 Miners Boulevard W Lethbridge, Alberta

## MLS # A2199680

## \$419,900

|           | Water:                                                              | -      |                  |  |
|-----------|---------------------------------------------------------------------|--------|------------------|--|
| Lot Feat: | Back Lane, Landscaped, Rectangular Lot, Street Lighting             |        |                  |  |
| Lot Size: | 0.06 Acre                                                           |        |                  |  |
| Garage:   | Concrete Driveway, Double Garage Attached, Front Drive, Garage Door |        |                  |  |
| Beds:     | 3                                                                   | Baths: | 2 full / 1 half  |  |
| Size:     | 1,315 sq.ft.                                                        | Age:   | 2018 (7 yrs old) |  |
| Style:    | 2 Storey, Attached-Side by Side                                     |        |                  |  |
| Туре:     | Residential/Duplex                                                  |        |                  |  |
| Division: | Copperwood                                                          |        |                  |  |
|           |                                                                     |        |                  |  |

Inclusions: N/A

Welcome to 915 Miners Blvd, a spacious half-duplex unit, built in 2018 by Daytona Homes. This home is located in the vibrant west Lethbridge community of Copperwood. Over almost 20 years, Copperwood has established itself as the residential heartbeat of the westside. Located just off Whoop Up Drive, Copperwood residents can enjoy the many amenities within and surrounding the community including the centralized Coalbanks Elementary School, a Community Garden, places of worship as well as the nearby Crossings commercial area featuring restaurants, retail and recreation including YMCA of Lethbridge and Cavendish Farms Ice Arenas. With 1,314 square feet of finished space and a partially finished basement of 501 square feet, this home is perfect for first-time buyers and an excellent option for an investment property. The primary level features a spacious foyer with built-in hooks, a 2-piece powder room, a kitchen equipped with stainless steel appliances and plenty of storage, as to the rear deck. The second floor features a spacious spacious primary bedroom with a walk-in closet and 3-piece ensuite, along with 2 additional bedrooms, a 4-piece bathroom, and a laundry closet. With A/C installed! Other significant features: an attached double-car garage and a fully fenced backyard. The main door entry is located on the side of the property.