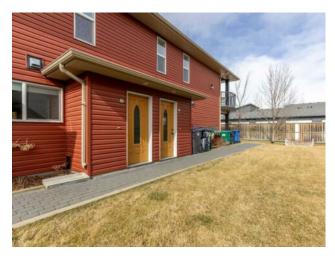

## 7, 897 Mt Sundance Manor W Lethbridge, Alberta

MLS # A2203241

\$250,000

| Division: | Sunridge                           |        |                   |  |  |
|-----------|------------------------------------|--------|-------------------|--|--|
| Type:     | Residential/Low Rise (2-4 stories) |        |                   |  |  |
| Style:    | Apartment-Single Level Unit        |        |                   |  |  |
| Size:     | 949 sq.ft.                         | Age:   | 2009 (16 yrs old) |  |  |
| Beds:     | 2                                  | Baths: | 1                 |  |  |
| Garage:   | Stall                              |        |                   |  |  |
| Lot Size: | 0.23 Acre                          |        |                   |  |  |
| Lot Feat: | -                                  |        |                   |  |  |

Features: Walk-In Closet(s)

Inclusions: Fridge, stove, dishwasher, washer, dryer

An affordable condo in Sunridge - assigned parking, close to amenities, Sunridge Park and a great option to start out! This complex is professionally managed and means you don't have to worry about any exterior maintenance! An open living area with deck, 2 bedrooms, in suite laundry and a 4 piece bathroom makes this a turn key option for those looking to start out in their real estate investment journey!