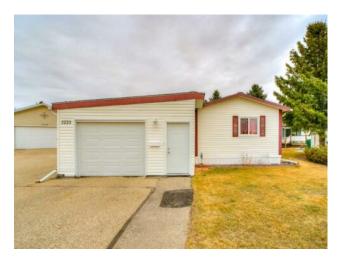

## 3223 31 Street S Lethbridge, Alberta

MLS # A2205866

\$219,900

| Division: | Parkbridge Estates        |        |                   |
|-----------|---------------------------|--------|-------------------|
| Туре:     | Mobile/Manufactured House |        |                   |
| Style:    | Mobile Home-Single Wide   |        |                   |
| Size:     | 1,088 sq.ft.              | Age:   | 2001 (24 yrs old) |
| Beds:     | 3                         | Baths: | 2                 |
| Garage:   | Single Garage Attached    |        |                   |
| Lot Size: | -                         |        |                   |
| Lot Feat: | -                         |        |                   |

This well-maintained 1,088 sq. ft. home in the vibrant adult community of Parkbridge Estates is a must-see if downsizing is on your mind! Featuring 3 bedrooms and 2 bathrooms, it offers a spacious open-concept kitchen and living area for comfort and ease. The additional bedrooms provide flexibility for an office or hobby space. Key updates include a new furnace (approx. 10 years ago) and a hot water tank (replaced 2 years ago). Enjoy the convenience of a 17' x 26' attached garage with a separate enclosed storage area, plus a bright sunroom leading to a deck—perfect for BBQ season. Buyer approval required by Parkbridge Estates management.